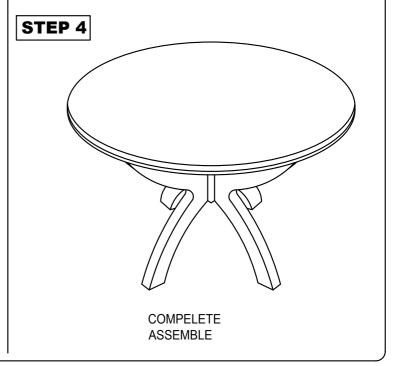

| NO | PART LIST             | QTY   |
|----|-----------------------|-------|
| Α  | TABLE TOP             | 1 PC  |
| В  | PEDESTAL TABLE CENTER | 1 PC  |
| С  | PEDESTAL LEGS         | 4 PCS |
| D  | CROSS BAR 'X'         | 2 PCS |

| ŃΟ | DESRIPTION          |         | QTY    |
|----|---------------------|---------|--------|
| 1  | CSK SCREW M4 X 30MM | O TOTAL | 16 PCS |
| 2  | HEX. NUT            | •       | 8 PCS  |
| 3  | FLAT WASHER         | 0       | 8 PCS  |
| 4  | SPANNAR             | €       | 1 PC   |
| 5  | ADJUSTER            | •       | 4 PCS  |