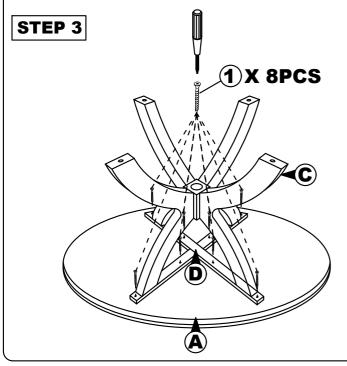

| NO | PART LIST             | QTY   |
|----|-----------------------|-------|
| Α  | TABLE TOP             | 1 PC  |
| В  | PEDESTAL TABLE CENTER | 1 PC  |
| С  | PEDESTAL LEGS         | 4 PCS |
| D  | CROSS BAR 'X'         | 2 PCS |

| ŃΟ | DESRIPTION          |         | QTY    |
|----|---------------------|---------|--------|
| 1  | CSK SCREW M4 X 30MM | O TOTAL | 16 PCS |
| 2  | HEX. NUT            | •       | 8 PCS  |
| 3  | FLAT WASHER         | 0       | 8 PCS  |
| 4  | SPANNAR             | €       | 1 PC   |
| 5  | ADJUSTER            | •       | 4 PCS  |